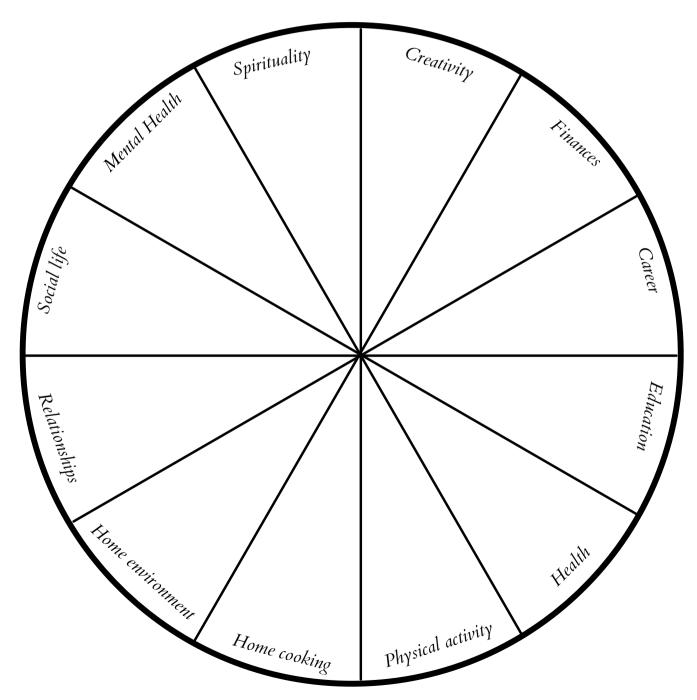

## FIND BALANCE IN LIFE

- Use this tool to find where you feel satisfied and balanced in life and where you may need to spend more energy and care.
- A mark closer to the middle of the circle means you feel an imbalance and need more care.
- A mark towards the outer circle means you are satisfied and fulfilled in this area of life.
- Ideas on how to use the wheel of life: mark with a dot, shade in the pie up to where you feel you are in that area of life, and get colorful, or use the space within the pic to write about what brings you balance in that area of life.