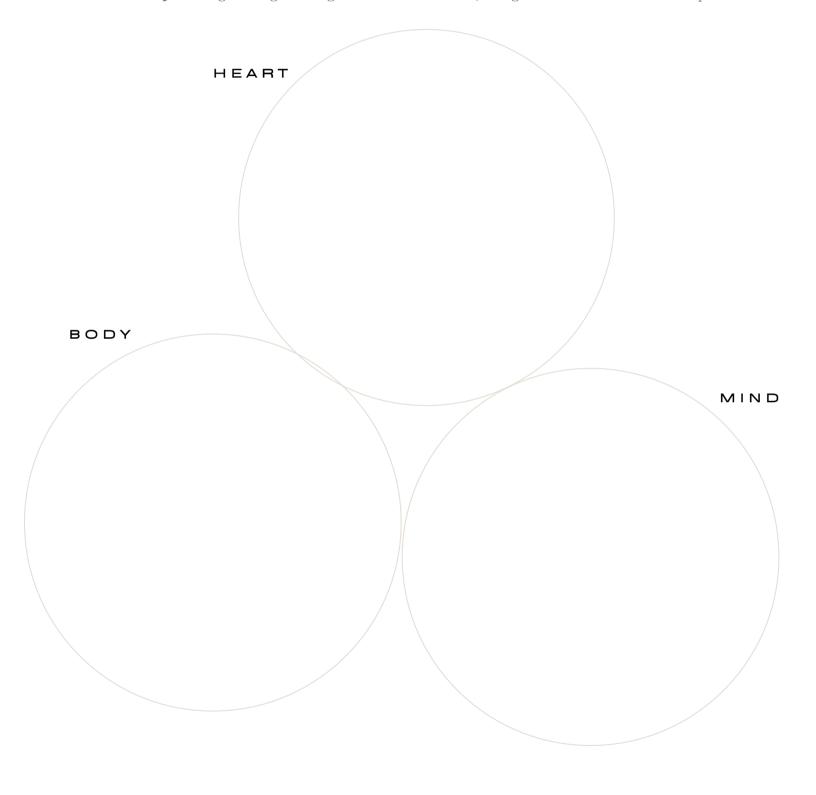

## HOW AM I FEELING RIGHT NOW?

Use the Wheel of Emotions to determine how you feel and write about it in the Heart space.

Notice if the emotion resonates within the body and write about it in the Body space.

Is there a story or thought that goes along with the emotion and feeling? Write about it in the Mind space.