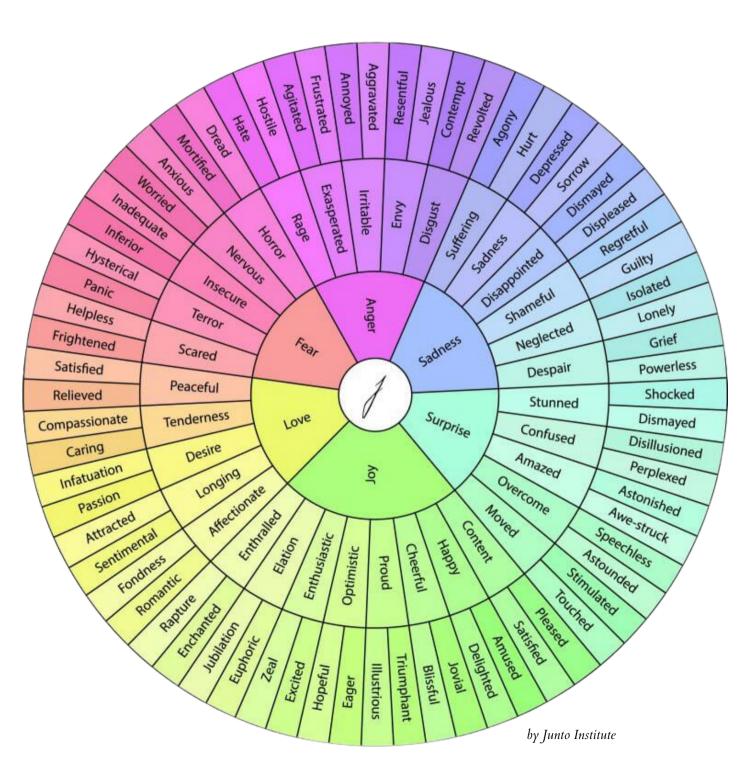

## WHEEL OF EMOTIONS

When we feel anxious, the fear and worry center of the brain, the amygdala, lights up and turns on our stress response. Labeling our emotions and writing them down activates a part of the brain in the prefrontal cortex and calms the amygdala. We regain access to our whole brain and body without getting hijacked by our fear and worry.

## HOW AM I FEELING RIGHT NOW?

Use the Wheel of Emotions to determine how you feel and write about it in the Heart space.

Notice if the emotion resonates within the body and write about it in the Body space.

Is there a story or thought that goes along with the emotion and feeling? Write about it in the Mind space.